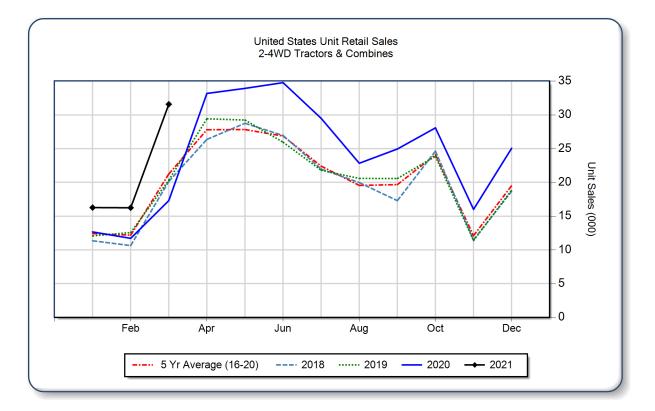

## AEM United States Ag Tractor and Combine Report March 2021

Copyright, AEM. All rights reserved. If data is referenced, please acknowledge AEM as the source.

|                                | March  |        |      | YTD - March |        |      | Beginning<br>Inventory |
|--------------------------------|--------|--------|------|-------------|--------|------|------------------------|
|                                | 2021   | 2020   | %Chg | 2021        | 2020   | %Chg | Mar 2021               |
| <b>2WD Farm Tractors</b>       |        |        |      |             |        |      |                        |
| < 40 HP                        | 22,764 | 11,585 | 96.5 | 43,726      | 26,619 | 64.3 | 63,645                 |
| 40 < 100 HP                    | 6,365  | 4,019  | 58.4 | 14,422      | 10,625 | 35.7 | 24,694                 |
| 100+ HP                        | 1,861  | 1,138  | 63.5 | 4,407       | 3,089  | 42.7 | 6,794                  |
| <b>Total 2WD Farm Tractors</b> | 30,990 | 16,742 | 85.1 | 62,555      | 40,333 | 55.1 | 95,133                 |
| <b>4WD Farm Tractors</b>       | 203    | 198    | 2.5  | 600         | 544    | 10.3 | 516                    |
| <b>Total Farm Tractors</b>     | 31,193 | 16,940 | 84.1 | 63,155      | 40,877 | 54.5 | 95,649                 |
| Self-Prop Combines             | 382    | 358    | 6.7  | 926         | 795    | 16.5 | 878                    |